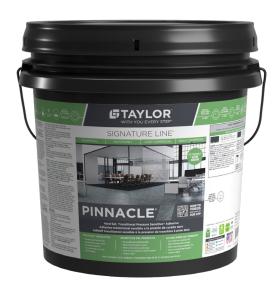

## SIGNATURE LINE®

## PINNACLE®

HARD-SET, TRANSITIONAL PRESSURE SENSITIVE® ADHESIVE

## PRODUCT HIGHLIGHT

RESIDENTIAL

MULTI-FAMILY

LIGHT COMMERCIAL

HEAVY COMMERCIAL

**Pinnacle** goes above and beyond by withstanding severe moisture and alkalinity. Offering the upfront benefits of a PSA, it quickly transitions; fully cross-linking into a hard-set to securely lock your flooring in place. With its aggressive, fast-grab design, Pinnacle handles the pressure of heavy rolling loads with ease.