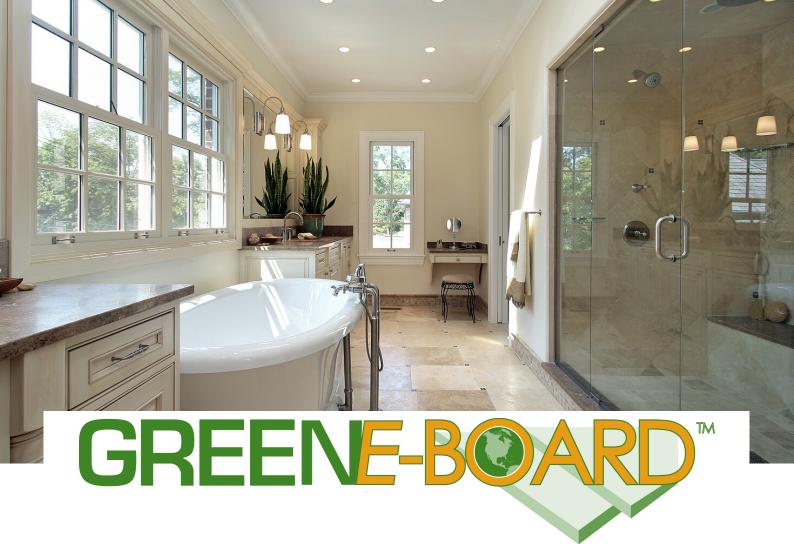

## TILE BACKER, WALL BOARD & UNDERLAYMENT

Environemtally friendly dual-sided magnesium board for use in kitchens, bathrooms, steam showers and so much more.

# **Dual-sided & multipurpose**

Use GreenE-Board™ as a tile backer board or a replacement for drywall. Install with rough side facing out when applying tile. Install with smooth surface facing out when using as a drywall replacement. See our website for even more uses such as outdoor kitchens & soffits.