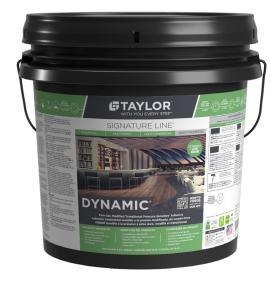

## SIGNATURE LINE®

## **DYNAMIC**®

FIRM-SET, MODIFIED TRANSITIONAL PRESSURE SENSITIVE® ADHESIVE

## PRODUCT HIGHLIGHT

RESIDENTIAL MULTI-FAMILY LIGHT COMMERCIAL HEAVY COMMERCIAL

When it comes to ultimate adaptability for numerous flooring types, **Dynamic** holds the market. Breaking all the rules, this revolutionary product saves time with its instant access for light traffic. Dynamic provides the superior bond-strength of a fully cross-linked adhesive, while temporarily retaining PSA-like surface tack.